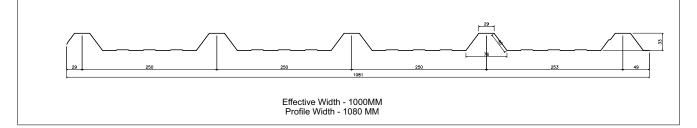

ice, storage, processing plant, etc. KSBPL mezzanine floor consists of galvanized deck sheet or chequered plate as per the requirement of the project. This may be installed with Gratings also for special applications. The typical framing system of the mezzanine consists of beams & Joists.





# CRANES







## **STAIRCASE**

## **ELEVATION - DOUBLE FLIGHT STAIRCASE**



### **ELEVATION - SINGLE FLIGHT STAIRCASE**







**JACK BEAM** 







BOTTOM CURVED FASCIA

BOTTOM & TOP CURVED FASCIA

#### PROJECTED FASCIA SIDE WALL DETAIL



#### FLUSH FASCIA SIDE WALL DETAIL



#### FLUSH FASCIA END WALL DETAIL





#### PROJECTED FASCIA END WALL DET.



#### PROJECTED FASCIA WITH EAVE GUTTER



# **SHEETING PROFILE**

## **STANDING SEAM SHEET PROFILE**



## **KSBPL HI-RIB ROOF/SHEET PROFILE**



## **KSBPL HI-RIB REVERSE**



## **C-Z PROFILE**



## STANDARD SHEETING COLOR



## **STANDARD FLASHINGS & TRIMS**



# **STANDARD ACCESSORIES**

STANDARD SKY LIGHT PANEL DETAIL

# <figure>

ROOF MONITOR DETAIL



#### SECTION AT TURBOVENT PANEL



INDUSTRIAL LOUVER



RIDGE VENT



S TYPE FIXED LOUVERS



## **Sunrise Hi-Tech**



- Designed with Shearing beams ٠
- Project Location Mehsana

## **Nandigram Realtors**





#### **Project Highlights :**

- Building Area 8200 Sq. M
- Project Location Valsad

## Shivani Motors (Desai Infrastructure Pvt. Ltd.)



• Project Location - Surat

## **Lubigel (Distillation Plant & Process Plant)**



#### **Project Highlights :**

- Building Height 30m
- Mezzanine 6 Floors
- Project Location Savli, Vadodara



#### **Project Highlights :**

- Bui