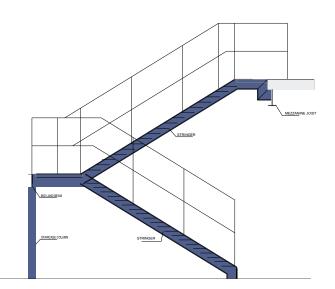

- CNC Punching Machine

- CNC Sheet Bending Machine
- Downtake Pipe Profile Machine
- Angle Profile Machine
- Downtake Elbow Machine
- Sheet Curving Machine
- Anchor bolt Threading Machine
- PHI Welding
  Plate Bending Machine
- SAG Angle / FBC Profile Machine

# **STANDARD TYPE OF FRAME**





## **MEZZANINE**

Mezzanine floors are very common in PEB buildings nowadays as they are suitable for various applications like office, storage, processing plant, etc. KSBPL mezzanine floor consists of galvanized deck sheet or chequered plate as per the requirement of the project. This may be installed with Gratings also for special applications. The typical framing system of the mezzanine consists of beams & Joists.





# CRANES







## **STAIRCASE**

## **ELEVATION - DOUBLE FLIGHT STAIRCASE**



### **ELEVATION - SINGLE FLIGHT STAIRCASE**







**JACK BEAM** 







BOTTOM CURVED FASCIA

BOTTOM & TOP CURVED FASCIA

#### PROJECTED FASCIA SIDE WALL DETAIL



#### FLUSH FASCIA SIDE WALL DETAIL



#### FLUSH FASCIA END WALL DETAIL





#### PROJECTED FASCIA END WALL DET.



#### PROJECTED FASCIA WITH EAVE GUTTER



# **SHEETING PROFILE**

## **STANDING SEAM SHEET PROFILE**



## **KSBPL HI-RIB ROOF/SHEET PROFILE**



## **KSBPL HI-RIB REVERSE**



## **C-Z PROFILE**



## STANDARD SHEETING COLOR



## **STANDARD FLASHINGS & TRIMS**



# **STANDARD ACCESSORIES**

STANDARD SKY LIGHT PANEL DETAIL

# <figure>

ROOF MONITOR DETAIL



#### SECTION AT TURBOVENT PANEL



INDUSTRIAL LOUVER



RIDGE VENT



S TYPE FIXED LOUVERS



## **Sunrise Hi-Tech**



- Designed with Shearing beams ٠
-