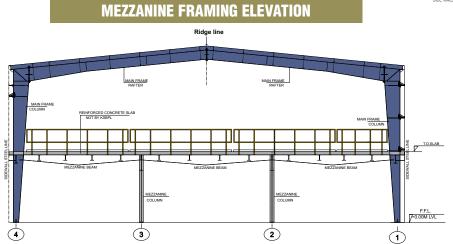

## **MEZZANINE**

Mezzanine floors are very common in PEB buildings nowadays as they are suitable for various applications like office, storage, processing plant, etc. KSBPL mezzanine floor consists of galvanized deck sheet or chequered plate as per the requirement of the project. This may be installed with Gratings also for special applications. The typical framing system of the mezzanine consists of beams & Joists.