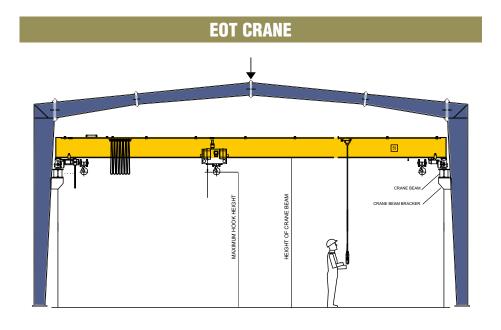

SR Profile Machine
- Sheet Slitting Machine
- Shot Blasting Machine
- CNC Punching Machine

- CNC Sheet Bending Machine
- Downtake Pipe Profile Machine
- Angle Profile Machine
- Downtake Elbow Machine
- Sheet Curving Machine
- Anchor bolt Threading Machine
- PHI Welding
  Plate Bending Machine
- SAG Angle / FBC Profile Machine

# **STANDARD TYPE OF FRAME**





## **MEZZANINE**

Mezzanine floors are very common in PEB buildings nowadays as they are suitable for various applications like office, storage, processing plant, etc. KSBPL mezzanine floor consists of galvanized deck sheet or chequered plate as per the requirement of the project. This may be installed with Gratings also for special applications. The typical framing system of the mezzanine consists of beams & Joists.





# CRANES







## **STAIRCASE**

## **ELEVATION - DOUBLE FLIGHT STAIRCASE**



### **ELEVATION - SINGLE FLIGHT STAIRCASE**







**JACK BEAM** 







BOTTOM CURVED FASCIA

BOTTOM & TOP CURVED FASCIA

#### PROJECTED FASCIA SIDE WALL DETAIL



#### FLUSH FASCIA SIDE WALL DETAIL



#### FLUSH FASCIA END WALL DETAIL





#### PROJECTED FASCIA END WALL DET.



#### PROJECTED FASCIA WITH EAVE GUTTER



# **SHEETING PROFILE**

## **STANDING SEAM SHEET PROFILE**



## **KSBPL HI-RIB ROOF/SHEET PROFILE**



## **KSBPL HI-RIB REVERSE**



## **C-Z PROFILE**



## STANDARD SHEETING COLOR



## **STANDARD FLASHINGS & TRIMS**



# **STANDARD ACCESSORIES**

STANDARD SKY LIGHT PANEL DETAIL

# <figure>

ROOF MONITOR DETAIL



#### SECTION AT TURBOVENT PANEL



INDUSTRIAL LOUVER



RIDGE VENT



S TYPE FIXED LOUV