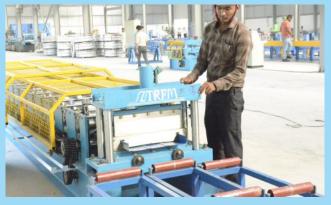

# **Manufacturing Unit**

**CNC Oxy Fuel Plasma** 

Automatic H-Beam Line

C/Z Profile Machine

Hi Rib Sheet Profile Machine

**SSR Profile Machine** 

**Sheet Slitting Machine** 

**Shot Blasting Machine** 

**CNC Punching Machine** 

**CNC Sheet Bending Machine** 

**Downtake Pipe Profile Machine** 

**Angle Profile Machine** 

**Downtake Elbow Machine** 

**Sheet Curving Machine** 

Anchor bolt Threading Machine

# **Major Machineries**

- CNC Oxy Fuel Plasma
- Automatic H-Beam Line
- C/Z Profile Machine
- Hi Rib Sheet Profile Machine
- SSR Profile Machine
- Sheet Slitting Machine
- Shot Blasting Machine
- CNC Punching Machine

- CNC Sheet Bending Machine
- Downtake Pipe Profile Machine
- Angle Profile Machine
- Downtake Elbow Machine
- Sheet Curving Machine
- Anchor bolt Threading Machine
- PHI Welding
  Plate Bending Machine
- SAG Angle / FBC Profile Machine