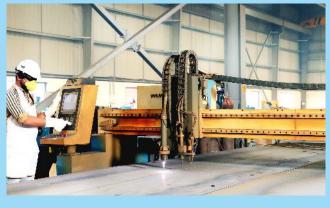

# **Manufacturing Unit**

**CNC Oxy Fuel Plasma** 

Automatic H-Beam Line

C/Z Profile Machine

Hi Rib Sheet Profile Machine

**SSR Profile Machine** 

**Sheet Slitting Machine** 

**Shot Blasting Machine** 

# **Major Machineries**

- CNC Oxy Fuel Plasma
- Automatic H-Beam Line
- C/Z Profile Machine
- Hi Rib Sheet Profile Machine
- SSR Profile Machine
- Sheet Slitting Machine
- Shot Blasting Machine
- CNC Punching Machine