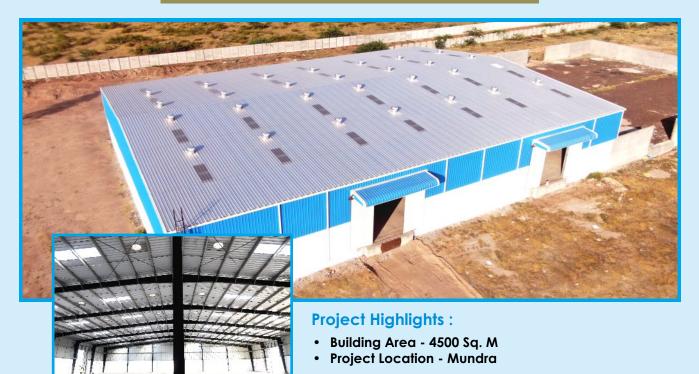

t Location Mehsana

## **Nandigram Realtors**





#### **Project Highlights :**

- Building Area 8200 Sq. M
- Project Location Valsad

## Shivani Motors (Desai Infrastructure Pvt. Ltd.)



• Project Location - Surat

## **Lubigel (Distillation Plant & Process Plant)**



#### **Project Highlights :**

- Building Height 30m
- Mezzanine 6 Floors
- Project Location Savli, Vadodara



#### **Project Highlights :**

- Building Height 22m (G+4)
- Crane 8 Nos Mono Rail & 1 No 5MT
- Project Location Savli, Vadodara

## **Gokul Refoils and Solvents Ltd**



- Number of buildings 2
- Project Location Kandla

## Asset Empire CO



- EOT Crane 5MT
- Mezzanine 1500 Sq.M
- Project Location Ahmedabad

## **Gandhi Realty**



## **CMD Infrastructure (John Engineering)**



## **Shreyas Infrastructure**



## S A Logistics (Ashwika Warehousing)



## **SNK Infranetwork (Zydus Cadila)**



Project Location - Changodar, Ahmedabad

#### · Floject Location - Changodal, Anneadba

## Sivanta Infra Projects (Teminous-2)



## **OUR VALUABLE CLIENTS**



#### Corporate Office :

D-2010/2011, Sun Central Place, Nr Bopal Circle, SP Ring Road Ambli, Ahmedabad-380059, Gujarat E-mail : info@konartsteel.com Call : +91 95376 76627 +91 90999 02956

#### Plant Address :

Survey Number 641-643, Village-Rupal, Taluka-Bavla, District-Ahmedabad-382 220 Call: +91 95588 08183 +91 82792 27182 Other Locations : Vadodara Surat Mumbai Hyderabad Jaipur

www.konartsteel.com f @ m/konartsteel