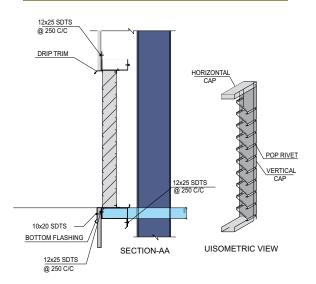

## **STAIRCASE**

## **ELEVATION - DOUBLE FLIGHT STAIRCASE**



### **ELEVATION - SINGLE FLIGHT STAIRCASE**







**JACK BEAM** 







BOTTOM CURVED FASCIA

BOTTOM & TOP CURVED FASCIA

#### PROJECTED FASCIA SIDE WALL DETAIL



#### FLUSH FASCIA SIDE WALL DETAIL



#### FLUSH FASCIA END WALL DETAIL





#### PROJECTED FASCIA END WALL DET.



#### PROJECTED FASCIA WITH EAVE GUTTER



# **SHEETING PROFILE**

## **STANDING SEAM SHEET PROFILE**



## **KSBPL HI-RIB ROOF/SHEET PROFILE**



## **KSBPL HI-RIB REVERSE**



## **C-Z PROFILE**



## STANDARD SHEETING COLOR



## **STANDARD FLASHINGS & TRIMS**



# **STANDARD ACCESSORIES**

STANDARD SKY LIGHT PANEL DETAIL

# <figure>

ROOF MONITOR DETAIL



#### SECTION AT TURBOVENT PANEL



INDUSTRIAL LOUVER



RIDGE VENT



S TYPE FIXED LOUVERS



## **Sunrise Hi-Tech**



- Designed with Shearing beams ٠
- Project Location Mehsana

## **Nandigram Realtors**





#### **Project Highlights :**

- Building Area 8200 Sq. M
- Project Location Valsad

## Shivani Motors (Desai Infrastructure Pvt. Ltd.)



• Project Location - Surat

## **Lubigel (Distillation Plant & Process Plant)**



#### **Project Highlights :**

- Building Height 30m
- Mezzanine 6 Floors
- Project Location Savli, Vadodara



#### **Project Highlights :**

- Building Height 22m (G+4)
- Crane 8 Nos Mono Rail & 1 No 5MT
- Project Location Savli, Vadodara

## **Gokul Refoils and Solvents Ltd**



- Number of buildings 2
- Project Location Kandla

## Asset Empire CO



- EOT Crane 5MT
- Mezzanine 1500 Sq.M
- Project Location Ahmedabad

## **Gandhi Realty**



## **CMD I