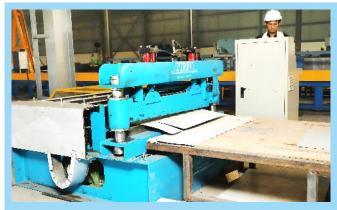

# **Manufacturing Unit**

**CNC Oxy Fuel Plasma** 

Automatic H-Beam Line

C/Z Profile Machine

Hi Rib Sheet Profile Machine

**SSR Profile Machine** 

**Sheet Slitting Machine** 

**Shot Blasting Machine** 

**CNC Punching Machine** 

**CNC Sheet Bending Machine** 

**Downtake Pipe Profile Machine** 

**Angle Profile Machine** 

**Downtake Elbow Machine** 

**Sheet Curving Machine** 

Anchor bolt Threading Machine

# **Major Machineries**

- CNC Oxy Fuel Plasma
- Automatic H-Beam Line
- C/Z Profile Machine
- Hi Rib Sheet Profile Machine
- SSR Profile Machine
- Sheet Slitting Machine
- Shot Blasting Machine
- CNC Punching Machine

- CNC Sheet Bending Machine
- Downtake Pipe Profile Machine
- Angle Profile Machine
- Downtake Elbow Machine
- Sheet Curving Machine
- Anchor bolt Threading Machine
- PHI Welding
  Plate Bending Machine
- SAG Angle / FBC Profile Machine