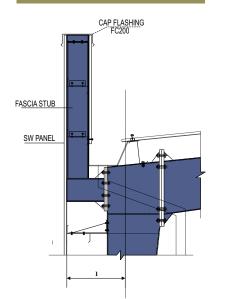

Plate Bending Machine
- SAG Angle / FBC Profile Machine

# **STANDARD TYPE OF FRAME**





## **MEZZANINE**

Mezzanine floors are very common in PEB buildings nowadays as they are suitable for various applications like office, storage, processing plant, etc. KSBPL mezzanine floor consists of galvanized deck sheet or chequered plate as per the requirement of the project. This may be installed with Gratings also for special applications. The typical framing system of the mezzanine consists of beams & Joists.





# CRANES







## **STAIRCASE**

## **ELEVATION - DOUBLE FLIGHT STAIRCASE**



### **ELEVATION - SINGLE FLIGHT STAIRCASE**







**JACK BEAM** 







BOTTOM CURVED FASCIA

BOTTOM & TOP CURVED FASCIA

#### PROJECTED FASCIA SIDE WALL DETAIL



#### FLUSH FASCIA SIDE WALL DETAIL



#### FLUSH FASCIA END WALL DETAIL





#### PROJECTED FASCIA END WALL DET.



#### PROJECTED FASCIA WITH EAVE GUTTER



# **SHEETING PROFILE**

## **STANDING SEAM SHEET PROFILE**



## **KSBPL HI-RIB ROOF/SHEET PROFILE**



## **KSBPL HI-RIB REVERSE**



## **C-Z PROFILE**



## STANDARD SHEETING COLOR



## **STANDARD FLASHINGS & TRIMS**



# **STANDARD ACCESSORIES**

STANDARD SKY LIGHT PANEL DETAIL

# <figure>

ROOF MONITOR DETAIL



#### SECTION AT TURBOVENT PANEL



INDUSTRIAL LOUVER



RIDGE VENT



S TYPE FIXED LOUVERS



## **Sunrise Hi-Tech**



- Designed with Shearing beams ٠
- Project Location Mehsana

## **Nandigram Realtors**





#### **Project Highlights :**

- Building Area 8200 Sq. M
- Project Location Valsad

## Shivani Motors (Desai Infrastructure Pvt. Ltd.)



• Proje