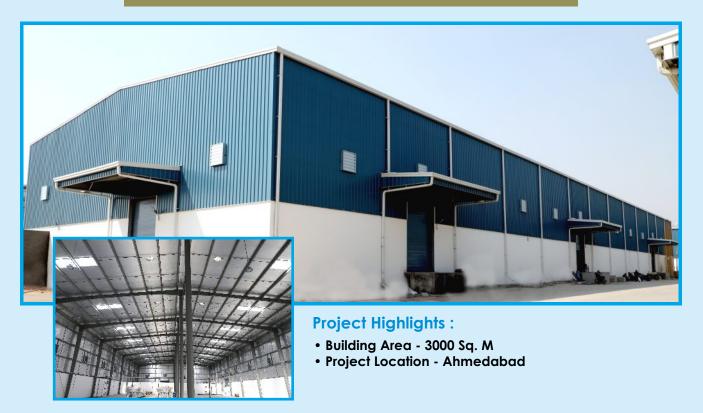

s**





#### **Project Highlights :**

- Building Area 8200 Sq. M
- Project Location Valsad

## Shivani Motors (Desai Infrastructure Pvt. Ltd.)



• Project Location - Surat

## **Lubigel (Distillation Plant & Process Plant)**



#### **Project Highlights :**

- Building Height 30m
- Mezzanine 6 Floors
- Project Location Savli, Vadodara



#### **Project Highlights :**

- Building Height 22m (G+4)
- Crane 8 Nos Mono Rail & 1 No 5MT
- Project Location Savli, Vadodara

## **Gokul Refoils and Solvents Ltd**



- Number of buildings 2
- Project Location Kandla

## Asset Empire CO



- EOT Crane 5MT
- Mezzanine 1500 Sq.M
- Project Location Ahmedabad

## **Gandhi Realty**



## **CMD Infrastructure (John Engineering)**



## **Shreyas Infrastructure**



## S A Logistics (Ashwika Warehousing)



## **SNK Infranetwork (Zydus Cadila)**



Project Location - Changodar, Ahmedabad

#### · Floject Location - Changodal, Anneadba

## Sivanta Infra Projects (Teminous-2)



## **OUR VALUABLE CLIENTS**



#### Corporate Office :

D-2010/2011, Sun Central Place, Nr Bopal Circle, SP Ring Road Ambli, Ahmedabad-380059, Gujarat E-mail : info@konartsteel.com Call : +91 95376 76627 +91 90999 02956

#### Plant Address :

Survey Number 641-643, Village-Rupal, Taluka-Bavla, District-Ahmedabad-382 220 Call: +91 95588 08183 +91 82792 27182 Other Locations : Vadodara Surat Mumbai Hyderabad Jaipur

www.konartsteel.com f @ m/konartsteel