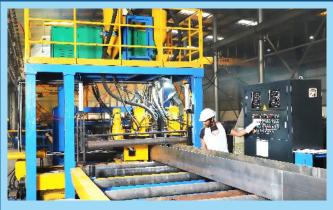

# **Manufacturing Unit**

**CNC Oxy Fuel Plasma** 

Automatic H-Beam Line

C/Z Profile Machine

Hi Rib Sheet Profile Machine

**SSR Profile Machine** 

**Sheet Slitting Machine** 

**Shot Blasting Machine** 

**CNC Punching Machine** 

**CNC Sheet Bending Machine** 

**Downtake Pipe Profile Machine** 

**Angle Profile Machine** 

**Downtake Elbow Machine** 

**Sheet Curving Machine** 

Anchor bolt Threading Machine

# **Major Machineries**

- CNC Oxy Fuel Plasma
- Automatic H-Beam Line
- C/Z Profile Machine
- Hi Rib Sheet Profile Machine
- SSR Profile Machine
- Sheet Slitting Machine
- Shot Blasting Machine
- CNC Punching Machine

- CNC Sheet Bending Machine
- Downtake Pipe Profile Machine
- Angle Profile Machine
- Downtake Elbow Machine
- Sheet Curving Machine
- Anchor bolt Threading Machine
- PHI Welding
  Plate Bending Machine
- SAG Angle / FBC Profile Machine