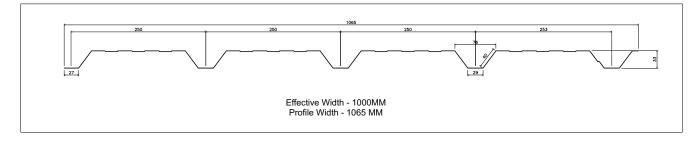

etc. KSBPL mezzanine floor consists of galvanized deck sheet or chequered plate as per the requirement of the project. This may be installed with Gratings also for special applications. The typical framing system of the mezzanine consists of beams & Joists.





# CRANES







## **STAIRCASE**

## **ELEVATION - DOUBLE FLIGHT STAIRCASE**



### **ELEVATION - SINGLE FLIGHT STAIRCASE**







**JACK BEAM** 







BOTTOM CURVED FASCIA

BOTTOM & TOP CURVED FASCIA

#### PROJECTED FASCIA SIDE WALL DETAIL



#### FLUSH FASCIA SIDE WALL DETAIL



#### FLUSH FASCIA END WALL DETAIL





#### PROJECTED FASCIA END WALL DET.



#### PROJECTED FASCIA WITH EAVE GUTTER



# **SHEETING PROFILE**

## **STANDING SEAM SHEET PROFILE**



## **KSBPL HI-RIB ROOF/SHEET PROFILE**



## **KSBPL HI-RIB REVERSE**



## **C-Z PROFILE**



## STANDARD SHEETING COLOR



## **STANDARD FLASHINGS & TRIMS**



# **STANDARD ACCESSORIES**

STANDARD SKY LIGHT PANEL DETAIL

# <figure>

ROOF MONITOR DETAIL



#### SECTION AT TURBOVENT PANEL



INDUSTRIAL LOUVER



RIDGE VENT



S TYPE FIXED LOUVERS



## **Sunrise Hi-Tech**



- Designed with Shearing beams ٠
- Project Location Mehsana

## **Nandigram Realtors**





#### **Project Highlights :**

- Building Area 8200 Sq. M
- Project Location Valsad

## Shivani Motors (Desai Infrastructure Pvt. Ltd.)



• Project Location - Surat

## **Lubigel (Distillation Plant & Process Plant)**



#### **Project Highlights :**

- Building Height 30m
- Mezzanine 6 Floors
- Project Location Savli, Vadodara



#### **Project Highlights :**

- Building Height 22m (G+4)
- Crane