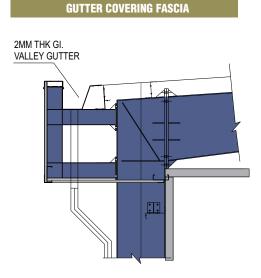

BC Profile Machine

# **STANDARD TYPE OF FRAME**





## **MEZZANINE**

Mezzanine floors are very common in PEB buildings nowadays as they are suitable for various applications like office, storage, processing plant, etc. KSBPL mezzanine floor consists of galvanized deck sheet or chequered plate as per the requirement of the project. This may be installed with Gratings also for special applications. The typical framing system of the mezzanine consists of beams & Joists.





# CRANES







## **STAIRCASE**

## **ELEVATION - DOUBLE FLIGHT STAIRCASE**



### **ELEVATION - SINGLE FLIGHT STAIRCASE**







**JACK BEAM** 







BOTTOM CURVED FASCIA

BOTTOM & TOP CURVED FASCIA

#### PROJECTED FASCIA SIDE WALL DETAIL



#### FLUSH FASCIA SIDE WALL DETAIL



#### FLUSH FASCIA END WALL DETAIL





#### PROJECTED FASCIA END WALL DET.



#### PROJECTED FASCIA WITH EAVE GUTTER



# **SHEETING PROFILE**

## **STANDING SEAM SHEET PROFILE**



## **KSBPL HI-RIB ROOF/SHEET PROFILE**



## **KSBPL HI-RIB REVERSE**



## **C-Z PROFILE**



## STANDARD SHEETING COLOR



## **STANDARD FLASHINGS & TRIMS**



# **STANDARD ACCESSORIES**

STANDARD SKY LIGHT PANEL DETAIL

# <figure>

ROOF MONITOR DETAIL



#### SECTION AT TURBOVENT PANEL



INDUSTRIAL LOUVER



RIDGE VENT



S TYPE FIXED LOUVERS



## **Sunrise Hi-Tech**



- Designed with Shearing beams ٠
- Project Location Mehsana

## **Nandigram Realtors**





#### **Project Highlights :**

- Building Area 8200 Sq. M
- Project Location Valsad

## Shivani Motors (Desai Infrastructure Pvt. Ltd.)



• Project Location - Surat

## **Lubigel (Dist