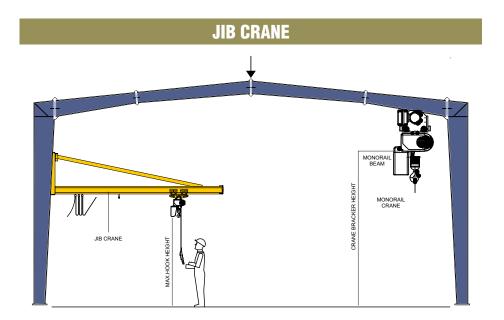

rofile Machine
- Sheet Slitting Machine
- Shot Blasting Machine
- CNC Punching Machine

- CNC Sheet Bending Machine
- Downtake Pipe Profile Machine
- Angle Profile Machine
- Downtake Elbow Machine
- Sheet Curving Machine
- Anchor bolt Threading Machine
- PHI Welding
  Plate Bending Machine
- SAG Angle / FBC Profile Machine

# **STANDARD TYPE OF FRAME**





## **MEZZANINE**

Mezzanine floors are very common in PEB buildings nowadays as they are suitable for various applications like office, storage, processing plant, etc. KSBPL mezzanine floor consists of galvanized deck sheet or chequered plate as per the requirement of the project. This may be installed with Gratings also for special applications. The typical framing system of the mezzanine consists of beams & Joists.





# CRANES







## **STAIRCASE**

## **ELEVATION - DOUBLE FLIGHT STAIRCASE**



### **ELEVATION - SINGLE FLIGHT STAIRCASE**







**JACK BEAM** 







BOTTOM CURVED FASCIA

BOTTOM & TOP CURVED FASCIA

#### PROJECTED FASCIA SIDE WALL DETAIL



#### FLUSH FASCIA SIDE WALL DETAIL



#### FLUSH FASCIA END WALL DETAIL





#### PROJECTED FASCIA END WALL DET.



#### PROJECTED FASCIA WITH EAVE GUTTER



# **SHEETING PROFILE**

## **STANDING SEAM SHEET PROFILE**



## **KSBPL HI-RIB ROOF/SHEET PROFILE**



## **KSBPL HI-RIB REVERSE**



## **C-Z PROFILE**



## STANDARD SHEETING COLOR



## **STANDARD FLASHINGS & TRIMS**



# **STANDARD ACCESSORIES**

STANDARD SKY LIGHT PANEL DETAIL

# <figure>

ROOF MONITOR DETAIL



#### SECTION AT TURBOVENT PANEL



INDUSTRIAL LOUVER



RIDGE VENT



S TYPE FIXED LOUVERS