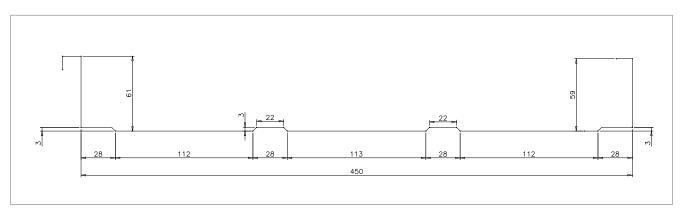

suitable for various applications like office, storage, processing plant, etc. KSBPL mezzanine floor consists of galvanized deck sheet or chequered plate as per the requirement of the project. This may be installed with Gratings also for special applications. The typical framing system of the mezzanine consists of beams & Joists.





# CRANES







## **STAIRCASE**

## **ELEVATION - DOUBLE FLIGHT STAIRCASE**



### **ELEVATION - SINGLE FLIGHT STAIRCASE**







**JACK BEAM** 







BOTTOM CURVED FASCIA

BOTTOM & TOP CURVED FASCIA

#### PROJECTED FASCIA SIDE WALL DETAIL



#### FLUSH FASCIA SIDE WALL DETAIL



#### FLUSH FASCIA END WALL DETAIL





#### PROJECTED FASCIA END WALL DET.



#### PROJECTED FASCIA WITH EAVE GUTTER



# **SHEETING PROFILE**

## **STANDING SEAM SHEET PROFILE**



## **KSBPL HI-RIB ROOF/SHEET PROFILE**



## **KSBPL HI-RIB REVERSE**



## **C-Z PROFILE**



## STANDARD SHEETING COLOR



## **STANDARD FLASHINGS & TRIMS**



# **STANDARD ACCESSORIES**

STANDARD SKY LIGHT PANEL DETAIL

# <figure>

ROOF MONITOR DETAIL



#### SECTION AT TURBOVENT PANEL



INDUSTRIAL LOUVER



RIDGE VENT



S TYPE FIXED LOUVERS



## **Sunrise Hi-Tech**



- Designed with Shearing beams ٠
- Project Location Mehsana

## **Nandigram Realtors**





#### **Project Highlights :**

- Building Area 8200 Sq. M
- Project Location Valsad

## Shivani Motors (Desai Infrastructure Pvt. Ltd.)



• Project Location - Surat

## **Lubigel (Distillation Plant & Process Plant)**



#### **Project Highlights :**

- Building Height 30m
- Mezzanine 6 Floors
- Project Location Savli, Vadoda