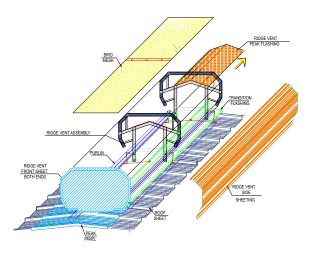

#### SECTION AT TURBOVENT PANEL

INDUSTRIAL LOUVER

RIDGE VENT

S TYPE FIXED LOUVERS