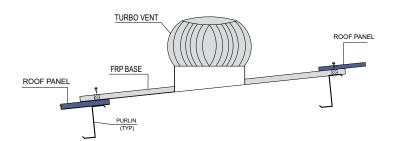

#### SECTION AT TURBOVENT PANEL

INDUSTRIAL LOUVER

RIDGE VENT

S TYPE FIXED LOUVERS