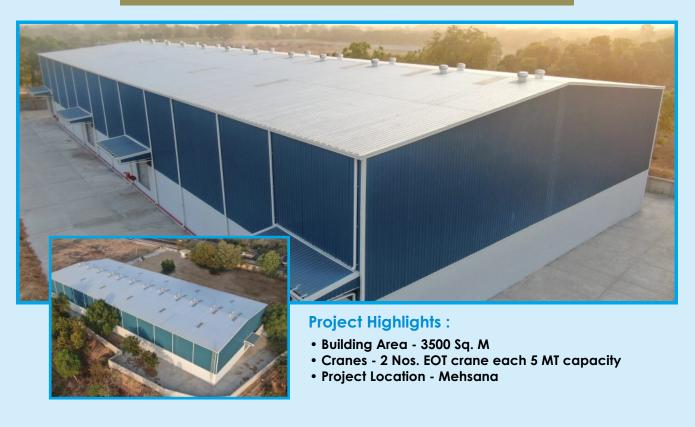

## **Sunrise Hi-Tech**

- Designed with Shearing beams ٠
- Project Location Mehsana