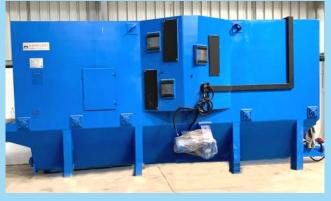

# **Manufacturing Unit**

**CNC Oxy Fuel Plasma** 

Automatic H-Beam Line

C/Z Profile Machine

Hi Rib Sheet Profile Machine

**SSR Profile Machine** 

**Sheet Slitting Machine** 

**Shot Blasting Machine** 

**CNC Punching Machine** 

**CNC Sheet Bending Machine** 

**Downtake Pipe Profile Machine** 

**Angle Profile Machine** 

**Downtake Elbow Machine** 

**Sheet Curving Machine** 

Anchor bolt Threading Machine

# **Major Machineries**

- CNC Oxy Fuel Plasma
- Automatic H-Beam Line
- C/Z Profile Machine
- Hi Rib Sheet Profile Machine
- SSR Profile Machine
- Sheet Slitting Machine
- Shot Blasting Machine
- CNC Punching Machine

- CNC Sheet Bending Machine
- Downtake Pipe Profile Machine
- Angle Profile Machine
- Downtake Elbow Machine
- Sheet Curving Machine
- Anchor bolt Threading Machine
- PHI Welding
  Plate Bending Machine
- SAG Angle / FBC Profile Machine