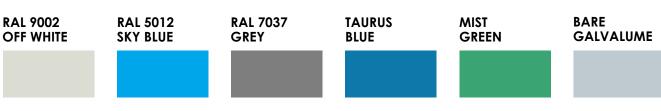

eck sheet or chequered plate as per the requirement of the project. This may be installed with Gratings also for special applications. The typical framing system of the mezzanine consists of beams & Joists.





# CRANES







## **STAIRCASE**

## **ELEVATION - DOUBLE FLIGHT STAIRCASE**



### **ELEVATION - SINGLE FLIGHT STAIRCASE**







**JACK BEAM** 







BOTTOM CURVED FASCIA

BOTTOM & TOP CURVED FASCIA

#### PROJECTED FASCIA SIDE WALL DETAIL



#### FLUSH FASCIA SIDE WALL DETAIL



#### FLUSH FASCIA END WALL DETAIL





#### PROJECTED FASCIA END WALL DET.



#### PROJECTED FASCIA WITH EAVE GUTTER



# **SHEETING PROFILE**

## **STANDING SEAM SHEET PROFILE**



## **KSBPL HI-RIB ROOF/SHEET PROFILE**



## **KSBPL HI-RIB REVERSE**



## **C-Z PROFILE**



## STANDARD SHEETING COLOR



## **STANDARD FLASHINGS & TRIMS**



# **STANDARD ACCESSORIES**

STANDARD SKY LIGHT PANEL DETAIL

# <figure>

ROOF MONITOR DETAIL



#### SECTION AT TURBOVENT PANEL



INDUSTRIAL LOUVER



RIDGE VENT



S TYPE FIXED LOUVERS



## **Sunrise Hi-Tech**



- Designed with Shearing beams ٠
- Project Location Mehsana

## **Nandigram Realtors**





#### **Project Highlights :**

- Building Area 8200 Sq. M
- Project Location Valsad

## Shivani Motors (Desai Infrastructure Pvt. Ltd.)



• Project Location - Surat

## **Lubigel (Distillation Plant & Process Plant)**



#### **Project Highlights :**

- Building Height 30m
- Mezzanine 6 Floors
- Project Location Savli, Vadodara



#### **Project Highlights :**

- Building Height 22m (G+4)
- Crane 8 Nos Mono Rail & 1 No 5MT
- Project Location Savli,