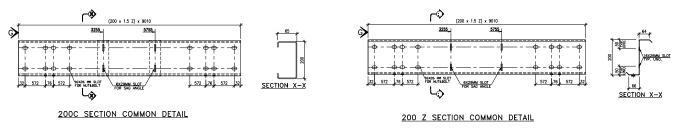

floor consists of galvanized deck sheet or chequered plate as per the requirement of the project. This may be installed with Gratings also for special applications. The typical framing system of the mezzanine consists of beams & Joists.





# CRANES







## **STAIRCASE**

## **ELEVATION - DOUBLE FLIGHT STAIRCASE**



### **ELEVATION - SINGLE FLIGHT STAIRCASE**







**JACK BEAM** 







BOTTOM CURVED FASCIA

BOTTOM & TOP CURVED FASCIA

#### PROJECTED FASCIA SIDE WALL DETAIL



#### FLUSH FASCIA SIDE WALL DETAIL



#### FLUSH FASCIA END WALL DETAIL





#### PROJECTED FASCIA END WALL DET.



#### PROJECTED FASCIA WITH EAVE GUTTER



# **SHEETING PROFILE**

## **STANDING SEAM SHEET PROFILE**



## **KSBPL HI-RIB ROOF/SHEET PROFILE**



## **KSBPL HI-RIB REVERSE**



## **C-Z PROFILE**



## STANDARD SHEETING COLOR



## **STANDARD FLASHINGS & TRIMS**



# **STANDARD ACCESSORIES**

STANDARD SKY LIGHT PANEL DETAIL

# <figure>

ROOF MONITOR DETAIL



#### SECTION AT TURBOVENT PANEL



INDUSTRIAL LOUVER



RIDGE VENT



S TYPE FIXED LOUVERS



## **Sunrise Hi-Tech**



- Designed with Shearing beams ٠
- Project Location Mehsana

## **Nandigram Realtors**





#### **Project Highlights :**

- Building Area 8200 Sq. M
- Project Location Valsad

## Shivani Motors (Desai Infrastructure Pvt. Ltd.)



• Project Location - Surat

## **Lubigel (Distillation Plant & Process Plant)**



#### **Project Highlights :**

- Building Height 30m
- Mezzanine 6 Floors
- Project Location Savli, Vadodara



#### **Project Highlights :**

- Building Height 22m (G+4)
- Crane 8 Nos Mono Rail & 1 No