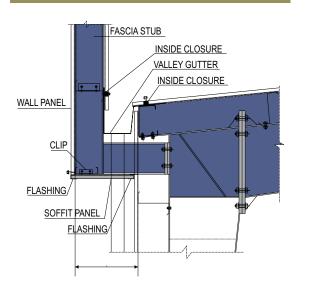

bolt Threading Machine
- PHI Welding
  Plate Bending Machine
- SAG Angle / FBC Profile Machine

# **STANDARD TYPE OF FRAME**





## **MEZZANINE**

Mezzanine floors are very common in PEB buildings nowadays as they are suitable for various applications like office, storage, processing plant, etc. KSBPL mezzanine floor consists of galvanized deck sheet or chequered plate as per the requirement of the project. This may be installed with Gratings also for special applications. The typical framing system of the mezzanine consists of beams & Joists.





# CRANES







## **STAIRCASE**

## **ELEVATION - DOUBLE FLIGHT STAIRCASE**



### **ELEVATION - SINGLE FLIGHT STAIRCASE**







**JACK BEAM** 







BOTTOM CURVED FASCIA

BOTTOM & TOP CURVED FASCIA

#### PROJECTED FASCIA SIDE WALL DETAIL



#### FLUSH FASCIA SIDE WALL DETAIL



#### FLUSH FASCIA END WALL DETAIL





#### PROJECTED FASCIA END WALL DET.



#### PROJECTED FASCIA WITH EAVE GUTTER



# **SHEETING PROFILE**

## **STANDING SEAM SHEET PROFILE**



## **KSBPL HI-RIB ROOF/SHEET PROFILE**



## **KSBPL HI-RIB REVERSE**



## **C-Z PROFILE**



## STANDARD SHEETING COLOR



## **STANDARD FLASHINGS & TRIMS**



# **STANDARD ACCESSORIES**

STANDARD SKY LIGHT PANEL DETAIL

# <figure>

ROOF MONITOR DETAIL



#### SECTION AT TURBOVENT PANEL



INDUSTRIAL LOUVER



RIDGE VENT



S TYPE FIXED LOUVERS



## **Sunrise Hi-Tech**



- Designed with Shearing beams ٠
- Project Location Mehsana

## **Nandigram Realtors**





#### **Project Highlights :**

- Building Area 8200 Sq. M
- Project Location Valsad

## Shivani Motors (Desa