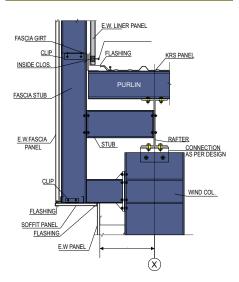

F FRAME**





## **MEZZANINE**

Mezzanine floors are very common in PEB buildings nowadays as they are suitable for various applications like office, storage, processing plant, etc. KSBPL mezzanine floor consists of galvanized deck sheet or chequered plate as per the requirement of the project. This may be installed with Gratings also for special applications. The typical framing system of the mezzanine consists of beams & Joists.





# CRANES







## **STAIRCASE**

## **ELEVATION - DOUBLE FLIGHT STAIRCASE**



### **ELEVATION - SINGLE FLIGHT STAIRCASE**







**JACK BEAM** 







BOTTOM CURVED FASCIA

BOTTOM & TOP CURVED FASCIA

#### PROJECTED FASCIA SIDE WALL DETAIL



#### FLUSH FASCIA SIDE WALL DETAIL



#### FLUSH FASCIA END WALL DETAIL





#### PROJECTED FASCIA END WALL DET.



#### PROJECTED FASCIA WITH EAVE GUTTER



# **SHEETING PROFILE**

## **STANDING SEAM SHEET PROFILE**



## **KSBPL HI-RIB ROOF/SHEET PROFILE**



## **KSBPL HI-RIB REVERSE**



## **C-Z PROFILE**



## STANDARD SHEETING COLOR



## **STANDARD FLASHINGS & TRIMS**



# **STANDARD ACCESSORIES**

STANDARD SKY LIGHT PANEL DETAIL

# <figure>

ROOF MONITOR DETAIL



#### SECTION AT TURBOVENT PANEL



INDUSTRIAL LOUVER



RIDGE VENT



S TYPE FIXED LOUVERS



## **Sunrise Hi-Tech**



- Designed with Shearing beams ٠
- Project Location Mehsana

## **Nandigram Realtors**





#### **Project Highlights :**

- Building Area 8200 Sq. M
- Project Location Valsad

## Shivani Motors (Desai Infrastructure Pvt. Ltd.)



• Project Location - Surat

## **Lubigel (Distillation Plant & Process Plant)**



##