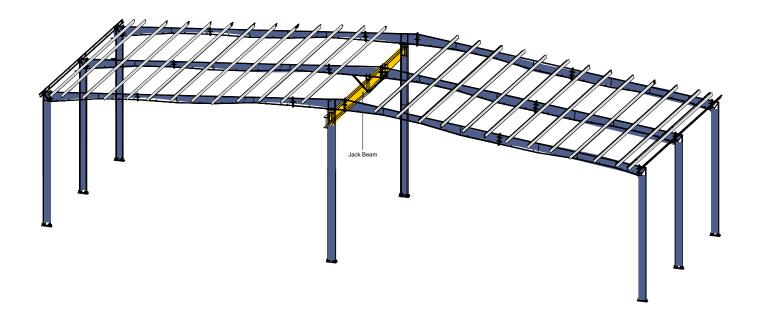

### **ELEVATION - SINGLE FLIGHT STAIRCASE**

**JACK BEAM** 

BOTTOM CURVED FASCIA

BOTTOM & TOP CURVED FASCIA