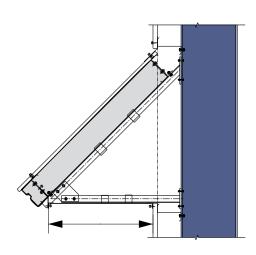

f beams & Joists.





# CRANES







## **STAIRCASE**

## **ELEVATION - DOUBLE FLIGHT STAIRCASE**



### **ELEVATION - SINGLE FLIGHT STAIRCASE**







**JACK BEAM** 







BOTTOM CURVED FASCIA

BOTTOM & TOP CURVED FASCIA

#### PROJECTED FASCIA SIDE WALL DETAIL



#### FLUSH FASCIA SIDE WALL DETAIL



#### FLUSH FASCIA END WALL DETAIL





#### PROJECTED FASCIA END WALL DET.



#### PROJECTED FASCIA WITH EAVE GUTTER



# **SHEETING PROFILE**

## **STANDING SEAM SHEET PROFILE**



## **KSBPL HI-RIB ROOF/SHEET PROFILE**



## **KSBPL HI-RIB REVERSE**



## **C-Z PROFILE**



## STANDARD SHEETING COLOR



## **STANDARD FLASHINGS & TRIMS**



# **STANDARD ACCESSORIES**

STANDARD SKY LIGHT PANEL DETAIL

# <figure>

ROOF MONITOR DETAIL



#### SECTION AT TURBOVENT PANEL



INDUSTRIAL LOUVER



RIDGE VENT



S TYPE FIXED LOUVERS



## **Sunrise Hi-Tech**



- Designed with Shearing beams ٠
- Project Location Mehsana

## **Nandigram Realtors**





#### **Project Highlights :**

- Building Area 8200 Sq. M
- Project Location Valsad

## Shivani Motors (Desai Infrastructure Pvt. Ltd.)



• Project Location - Surat

## **Lubigel (Distillation Plant & Process Plant)**



#### **Project Highlights :**

- Building Height 30m
- Mezzanine 6 Floors
- Project Location Savli, Vadodara



#### **Project Highlights :**

- Building Height 22m (G+4)
- Crane 8 Nos Mono Rail & 1 No 5MT
- Project Location Savli, Vadodara

## **Gokul Refoils and Solvents Ltd**



- Number of buildings 2
- Project Location Kandla

## Asset Empire CO



- EOT Crane 5MT
- Mezzanine 1500 Sq.M
- Project Location Ahmedab