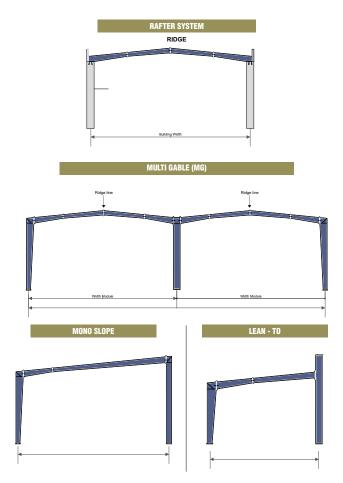

*SSR Profile Machine** 



**Sheet Slitting Machine** 



**Shot Blasting Machine** 



**CNC Punching Machine** 



**CNC Sheet Bending Machine** 



**Downtake Pipe Profile Machine** 



**Angle Profile Machine** 



**Downtake Elbow Machine** 



**Sheet Curving Machine** 



Anchor bolt Threading Machine

# **Major Machineries**

- CNC Oxy Fuel Plasma
- Automatic H-Beam Line
- C/Z Profile Machine
- Hi Rib Sheet Profile Machine
- SSR Profile Machine
- Sheet Slitting Machine
- Shot Blasting Machine
- CNC Punching Machine

- CNC Sheet Bending Machine
- Downtake Pipe Profile Machine
- Angle Profile Machine
- Downtake Elbow Machine
- Sheet Curving Machine
- Anchor bolt Threading Machine
- PHI Welding
  Plate Bending Machine
- SAG Angle / FBC Profile Machine

# **STANDARD TYPE OF FRAME**





## **MEZZANINE**

Mezzanine floors are very common in PEB buildings nowadays as they are suitable for various applications like office, storage, processing plant, etc. KSBPL mezzanine floor consists of galvanized deck sheet or chequered plate as per the requirement of the project. This may be installed with Gratings also for special applications. The typical framing system of the mezzanine consists of beams & Joists.





# CRANES







## **STAIRCASE**

## **ELEVATION - DOUBLE FLIGHT STAIRCASE**



### **ELEVATION - SINGLE FLIGHT STAIRCASE**







**JACK BEAM** 







BOTTOM CURVED FASCIA

BOTTOM & TOP CURVED FASCIA

#### PROJECTED FASCIA SIDE WALL DETAIL



#### FLUSH FASCIA SIDE WALL DETAIL



#### FLUSH FASCIA END WALL DETAIL





#### PROJECTED FASCIA END WALL DET.



#### PROJEC