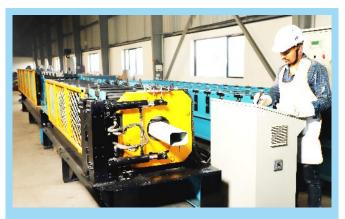

# **Manufacturing Unit**

**CNC Oxy Fuel Plasma** 

Automatic H-Beam Line

C/Z Profile Machine

Hi Rib Sheet Profile Machine

**SSR Profile Machine** 

**Sheet Slitting Machine** 

**Shot Blasting Machine** 

**CNC Punching Machine** 

**CNC Sheet Bending Machine** 

**Downtake Pipe Profile Machine** 

**Angle Profile Machine** 

**Downtake Elbow Machine** 

**Sheet Curving Machine** 

Anchor bolt Threading Machine

# **Major Machineries**

- CNC Oxy Fuel Plasma
- Automatic H-Beam Line
- C/Z Profile Machine
- Hi Rib Sheet Profile Machine
- SSR Profile Machine
- Sheet Slitting Machine
- Shot Blasting Machine
- CNC Punching Machine

- CNC Sheet Bending Machine
- Downtake Pipe Profile Machine
- Angle Profile Machine
- Downtake Elbow Machine
- Sheet Curving Machine
- Anchor bolt Threading Machine
- PHI Welding
  Plate Bending Machine
- SAG Angle / FBC Profile Machine