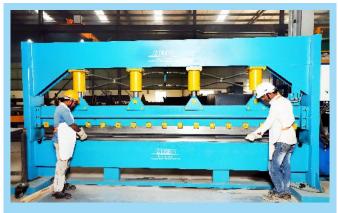

# **Manufacturing Unit**

**CNC Oxy Fuel Plasma** 

Automatic H-Beam Line

C/Z Profile Machine

Hi Rib Sheet Profile Machine

**SSR Profile Machine** 

**Sheet Slitting Machine** 

**Shot Blasting Machine** 

**CNC Punching Machine** 

**CNC Sheet Bending Machine** 

**Downtake Pipe Profile Machine** 

**Angle Profile Machine** 

**Downtake Elbow Machine** 

**Sheet Curving Machine** 

Anchor bolt Threading Machine

# **Major Machineries**

- CNC Oxy Fuel Plasma
- Automatic H-Beam Line
- C/Z Profile Machine
- Hi Rib Sheet Profile Machine
- SSR Profile Machine
- Sheet Slitting Machine
- Shot Blasting Machine
- CNC Punching Machine

- CNC Sheet Bending Machine
- Downtake Pipe Profile Machine
- Angle Profile Machine
- Downtake Elbow Machine
- Sheet Curving Machine
- Anchor bolt Threading Machine
- PHI Welding
  Plate Bending Machine
- SAG Angle / FBC Profile Machine