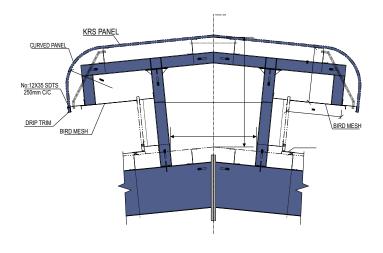

. The typical framing system of the mezzanine consists of beams & Joists.





# CRANES







## **STAIRCASE**

## **ELEVATION - DOUBLE FLIGHT STAIRCASE**



### **ELEVATION - SINGLE FLIGHT STAIRCASE**







**JACK BEAM** 







BOTTOM CURVED FASCIA

BOTTOM & TOP CURVED FASCIA

#### PROJECTED FASCIA SIDE WALL DETAIL



#### FLUSH FASCIA SIDE WALL DETAIL



#### FLUSH FASCIA END WALL DETAIL





#### PROJECTED FASCIA END WALL DET.



#### PROJECTED FASCIA WITH EAVE GUTTER



# **SHEETING PROFILE**

## **STANDING SEAM SHEET PROFILE**



## **KSBPL HI-RIB ROOF/SHEET PROFILE**



## **KSBPL HI-RIB REVERSE**



## **C-Z PROFILE**



## STANDARD SHEETING COLOR



## **STANDARD FLASHINGS & TRIMS**



# **STANDARD ACCESSORIES**

STANDARD SKY LIGHT PANEL DETAIL

# <figure>

ROOF MONITOR DETAIL



#### SECTION AT TURBOVENT PANEL



INDUSTRIAL LOUVER



RIDGE VENT



S TYPE FIXED LOUVERS



## **Sunrise Hi-Tech**



- Designed with Shearing beams ٠
- Project Location Mehsana

## **Nandigram Realtors**





#### **Project Highlights :**

- Building Area 8200 Sq. M
- Project Location Valsad

## Shivani Motors (Desai Infrastructure Pvt. Ltd.)



• Project Location - Surat

## **Lubigel (Distillation Plant & Process Plant)**



#### **Project Highlights :**

- Building Height 30m
- Mezzanine 6 Floors
- Project Location Savli, Vadodara



#### **Project Highlights :**

- Building Height 22m (G+4)
- Crane 8 Nos Mono Rail & 1 No 5MT
- Project Location Savli, Vadodara

## **Gokul Refoils and Solvents Ltd**



- Number of buildings 2
- Project Location Kandla

## Asset Empire CO



- EOT Cr