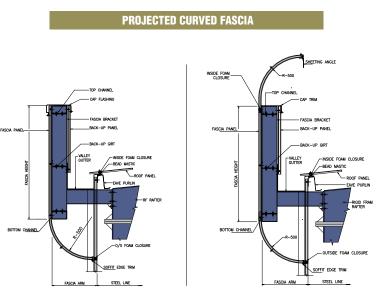

le Machine
- Angle Profile Machine
- Downtake Elbow Machine
- Sheet Curving Machine
- Anchor bolt Threading Machine
- PHI Welding
  Plate Bending Machine
- SAG Angle / FBC Profile Machine

# **STANDARD TYPE OF FRAME**





## **MEZZANINE**

Mezzanine floors are very common in PEB buildings nowadays as they are suitable for various applications like office, storage, processing plant, etc. KSBPL mezzanine floor consists of galvanized deck sheet or chequered plate as per the requirement of the project. This may be installed with Gratings also for special applications. The typical framing system of the mezzanine consists of beams & Joists.





# CRANES







## **STAIRCASE**

## **ELEVATION - DOUBLE FLIGHT STAIRCASE**



### **ELEVATION - SINGLE FLIGHT STAIRCASE**







**JACK BEAM** 







BOTTOM CURVED FASCIA

BOTTOM & TOP CURVED FASCIA

#### PROJECTED FASCIA SIDE WALL DETAIL



#### FLUSH FASCIA SIDE WALL DETAIL



#### FLUSH FASCIA END WALL DETAIL





#### PROJECTED FASCIA END WALL DET.



#### PROJECTED FASCIA WITH EAVE GUTTER



# **SHEETING PROFILE**

## **STANDING SEAM SHEET PROFILE**



## **KSBPL HI-RIB ROOF/SHEET PROFILE**



## **KSBPL HI-RIB REVERSE**



## **C-Z PROFILE**



## STANDARD SHEETING COLOR



## **STANDARD FLASHINGS & TRIMS**



# **STANDARD ACCESSORIES**

STANDARD SKY LIGHT PANEL DETAIL

# <figure>

ROOF MONITOR DETAIL



#### SECTION AT TURBOVENT PANEL



INDUSTRIAL LOUVER



RIDGE VENT



S TYPE FIXED LOUVERS



## **Sunrise Hi-Tech**



- Designed with Shearing beams ٠
- Project Location Mehsana

## **Nandigram Realtors**





#### **Project H