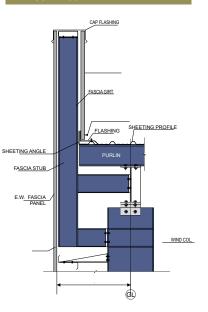

FBC Profile Machine

# **STANDARD TYPE OF FRAME**





## **MEZZANINE**

Mezzanine floors are very common in PEB buildings nowadays as they are suitable for various applications like office, storage, processing plant, etc. KSBPL mezzanine floor consists of galvanized deck sheet or chequered plate as per the requirement of the project. This may be installed with Gratings also for special applications. The typical framing system of the mezzanine consists of beams & Joists.





# CRANES







## **STAIRCASE**

## **ELEVATION - DOUBLE FLIGHT STAIRCASE**



### **ELEVATION - SINGLE FLIGHT STAIRCASE**







**JACK BEAM** 







BOTTOM CURVED FASCIA

BOTTOM & TOP CURVED FASCIA

#### PROJECTED FASCIA SIDE WALL DETAIL



#### FLUSH FASCIA SIDE WALL DETAIL



#### FLUSH FASCIA END WALL DETAIL





#### PROJECTED FASCIA END WALL DET.



#### PROJECTED FASCIA WITH EAVE GUTTER



# **SHEETING PROFILE**

## **STANDING SEAM SHEET PROFILE**



## **KSBPL HI-RIB ROOF/SHEET PROFILE**



## **KSBPL HI-RIB REVERSE**



## **C-Z PROFILE**



## STANDARD SHEETING COLOR



## **STANDARD FLASHINGS & TRIMS**



# **STANDARD ACCESSORIES**

STANDARD SKY LIGHT PANEL DETAIL

# <figure>

ROOF MONITOR DETAIL



#### SECTION AT TURBOVENT PANEL



INDUSTRIAL LOUVER



RIDGE VENT



S TYPE FIXED LOUVERS



## **Sunrise Hi-Tech**



- Designed with Shearing beams ٠
- Project Location Mehsana

## **Nandigram Realtors**





#### **Project Highlights :**

- Building Area 8200 Sq. M
- Project Location Valsad

## Shivani Motors (Desai Infrastructure Pvt. Ltd.)



• Project Location - Surat

## **Lubigel (Di