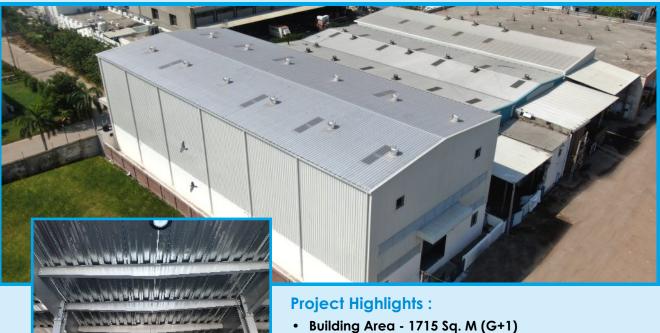

Building Area 8200 Sq. M
- Project Location Valsad

## Shivani Motors (Desai Infrastructure Pvt. Ltd.)



• Project Location - Surat

## **Lubigel (Distillation Plant & Process Plant)**



#### **Project Highlights :**

- Building Height 30m
- Mezzanine 6 Floors
- Project Location Savli, Vadodara



#### **Project Highlights :**

- Building Height 22m (G+4)
- Crane 8 Nos Mono Rail & 1 No 5MT
- Project Location Savli, Vadodara

## **Gokul Refoils and Solvents Ltd**



- Number of buildings 2
- Project Location Kandla

## Asset Empire CO



- EOT Crane 5MT
- Mezzanine 1500 Sq.M
- Project Location Ahmedabad

## **Gandhi Realty**



## **CMD Infrastructure (John Engineering)**



## **Shreyas Infrastructure**



## S A Logistics (Ashwika Warehousing)



## **SNK Infranetwork (Zydus Cadila)**



Project Location - Changodar, Ahmedabad

#### · Floject Location - Changodal, Anneadba

## Sivanta Infra Projects (Teminous-2)



## **OUR VALUABLE CLIENTS**



#### Corporate Office :

D-2010/2011, Sun Central Place, Nr Bopal Circle, SP Ring Road Ambli, Ahmedabad-380059, Gujarat E-mail : info@konartsteel.com Call : +91 95376 76627 +91 90999 02956

#### Plant Address :

Survey Number 641-643, Village-Rupal, Taluka-Bavla, District-Ahmedabad-382 220 Call: +91 95588 08183 +91 82792 27182 Other Locations : Vadodara Surat Mumbai Hyderabad Jaipur

www.konartsteel.com f @ m/konartsteel