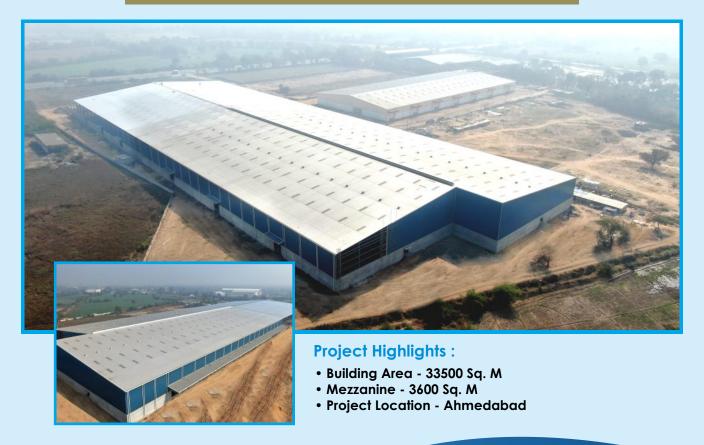

#### **Project Highlights :**

- Building Area 8200 Sq. M
- Project Location Valsad