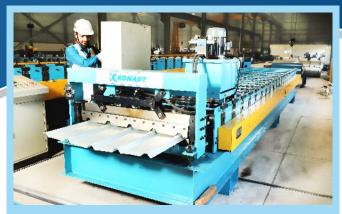

# **Manufacturing Unit**

**CNC Oxy Fuel Plasma** 

Automatic H-Beam Line

C/Z Profile Machine

Hi Rib Sheet Profile Machine

**SSR Profile Machine** 

**Sheet Slitting Machine** 

**Shot Blasting Machine** 

**CNC Punching Machine** 

**CNC Sheet Bending Machine** 

**Downtake Pipe Profile Machine** 

**Angle Profile Machine** 

**Downtake Elbow Machine** 

**Sheet Curving Machine** 

Anchor bolt Threading Machine

# **Major Machineries**

- CNC Oxy Fuel Plasma
- Automatic H-Beam Line
- C/Z Profile Machine
- Hi Rib Sheet Profile Machine
- SSR Profile Machine
- Sheet Slitting Machine
- Shot Blasting Machine
- CNC Punching Machine

- CNC Sheet Bending Machine
- Downtake Pipe Profile Machine
- Angle Profile Machine
- Downtake Elbow Machine
- Sheet Curving Machine
- Anchor bolt Threading Machine
- PHI Welding
  Plate Bending Machine
- SAG Angle / FBC Profile Machine