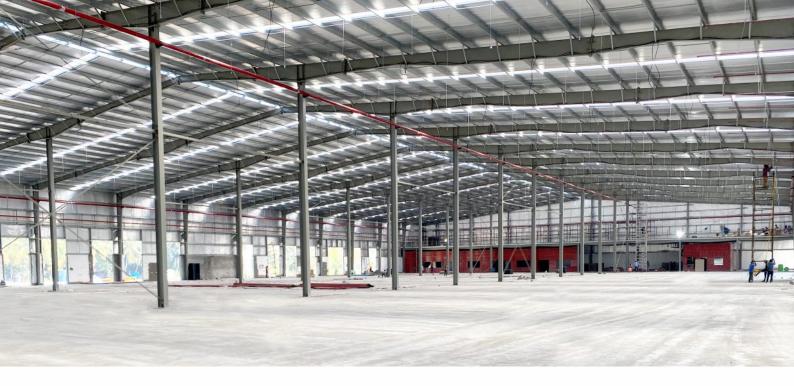

KSBPL has a state-of-the-art manufacturing facility in the Ahmedabad district of Gujarat. KSBPL has all the modern and highly efficient machinery required to produce high-quality Pre-Engineered buildings. The production capacity of our plant is 24,000 MT per annum and It is expandable up to 35,000 MT per annum in the future. The manufacturing facility is spread over 1,50,000 Square feet area and having reserve space around 1,50,000 Square feet area for future expansion.