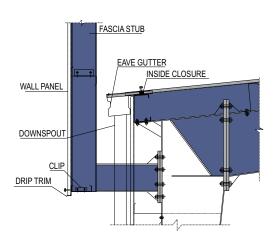

floors are very common in PEB buildings nowadays as they are suitable for various applications like office, storage, processing plant, etc. KSBPL mezzanine floor consists of galvanized deck sheet or chequered plate as per the requirement of the project. This may be installed with Gratings also for special applications. The typical framing system of the mezzanine consists of beams & Joists.





# CRANES







## **STAIRCASE**

## **ELEVATION - DOUBLE FLIGHT STAIRCASE**



### **ELEVATION - SINGLE FLIGHT STAIRCASE**







**JACK BEAM** 







BOTTOM CURVED FASCIA

BOTTOM & TOP CURVED FASCIA

#### PROJECTED FASCIA SIDE WALL DETAIL



#### FLUSH FASCIA SIDE WALL DETAIL



#### FLUSH FASCIA END WALL DETAIL





#### PROJECTED FASCIA END WALL DET.



#### PROJECTED FASCIA WITH EAVE GUTTER



# **SHEETING PROFILE**

## **STANDING SEAM SHEET PROFILE**



## **KSBPL HI-RIB ROOF/SHEET PROFILE**



## **KSBPL HI-RIB REVERSE**



## **C-Z PROFILE**



## STANDARD SHEETING COLOR



## **STANDARD FLASHINGS & TRIMS**



# **STANDARD ACCESSORIES**

STANDARD SKY LIGHT PANEL DETAIL

# <figure>

ROOF MONITOR DETAIL



#### SECTION AT TURBOVENT PANEL



INDUSTRIAL LOUVER



RIDGE VENT



S TYPE FIXED LOUVERS



## **Sunrise Hi-Tech**



- Designed with Shearing beams ٠
- Project Location Mehsana

## **Nandigram Realtors**





#### **Project Highlights :**

- Building Area 8200 Sq. M
- Project Location Valsad

## Shivani Motors (Desai Infrastructure Pvt. Ltd.)



• Project Location - Surat

## **Lubigel (Distillation Plant & Process Plant)**



#### **Project Highlights :**

- Building He