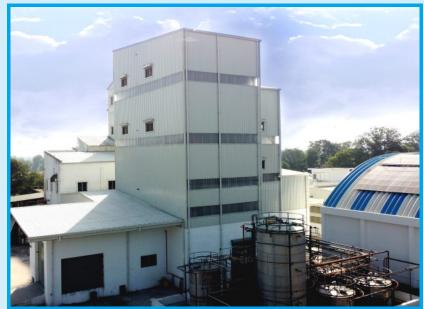

## **Lubigel (Distillation Plant & Process Plant)**

#### **Project Highlights :**

- Building Height 30m
- Mezzanine 6 Floors
- Project Location Savli, Vadodara