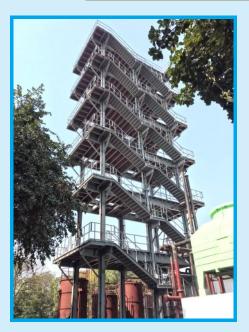

# **Manufacturing Unit**

**CNC Oxy Fuel Plasma** 

Automatic H-Beam Line

C/Z Profile Machine

Hi Rib Sheet Profile Machine

**SSR Profile Machine** 

**Sheet Slitting Machine** 

**Shot Blasting Machine** 

**CNC Punching Machine** 

**CNC Sheet Bending Machine** 

**Downtake Pipe Profile Machine** 

**Angle Profile Machine** 

**Downtake Elbow Machine** 

**Sheet Curving Machine** 

Anchor bolt Threading Machine

# **Major Machineries**

- CNC Oxy Fuel Plasma
- Automatic H-Beam Line
- C/Z Profile Machine
- Hi Rib Sheet Profile Machine
- SSR Profile Machine
- Sheet Slitting Machine
- Shot Blasting Machine
- CNC Punching Machine

- CNC Sheet Bending Machine
- Downtake Pipe Profile Machine
- Angle Profile Machine
- Downtake Elbow Machine
- Sheet Curving Machine
- Anchor bolt Threading Machine
- PHI Welding
  Plate Bending Machine
- SAG Angle / FBC Profile Machine