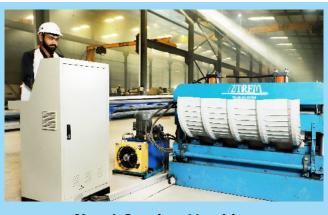

# **Manufacturing Unit**

**CNC Oxy Fuel Plasma** 

Automatic H-Beam Line

C/Z Profile Machine

Hi Rib Sheet Profile Machine

**SSR Profile Machine** 

**Sheet Slitting Machine** 

**Shot Blasting Machine** 

**CNC Punching Machine** 

**CNC Sheet Bending Machine** 

**Downtake Pipe Profile Machine** 

**Angle Profile Machine** 

**Downtake Elbow Machine** 

**Sheet Curving Machine** 

Anchor bolt Threading Machine

# **Major Machineries**

- CNC Oxy Fuel Plasma
- Automatic H-Beam Line
- C/Z Profile Machine
- Hi Rib Sheet Profile Machine
- SSR Profile Machine
- Sheet Slitting Machine
- Shot Blasting Machine
- CNC Punching Machine

- CNC Sheet Bending Machine
- Downtake Pipe Profile Machine
- Angle Profile Machine
- Downtake Elbow Machine
- Sheet Curving Machine
- Anchor bolt Threading Machine
- PHI Welding
  Plate Bending Machine
- SAG Angle / FBC Profile Machine