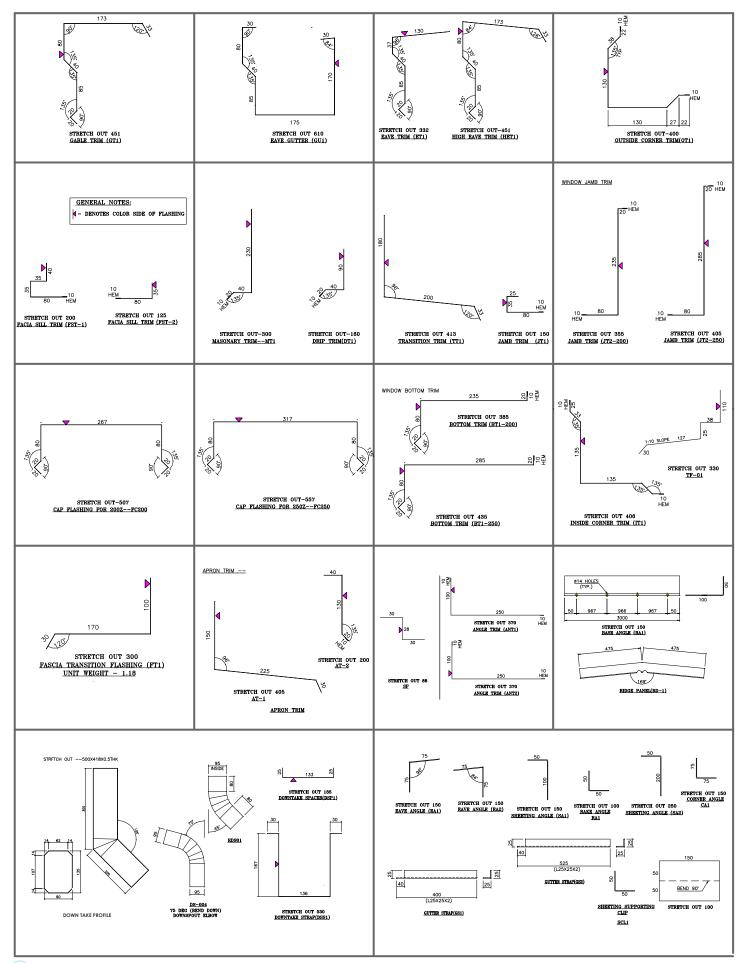

he requirement of the project. This may be installed with Gratings also for special applications. The typical framing system of the mezzanine consists of beams & Joists.





# CRANES







## **STAIRCASE**

## **ELEVATION - DOUBLE FLIGHT STAIRCASE**



### **ELEVATION - SINGLE FLIGHT STAIRCASE**







**JACK BEAM** 







BOTTOM CURVED FASCIA

BOTTOM & TOP CURVED FASCIA

#### PROJECTED FASCIA SIDE WALL DETAIL



#### FLUSH FASCIA SIDE WALL DETAIL



#### FLUSH FASCIA END WALL DETAIL





#### PROJECTED FASCIA END WALL DET.



#### PROJECTED FASCIA WITH EAVE GUTTER



# **SHEETING PROFILE**

## **STANDING SEAM SHEET PROFILE**



## **KSBPL HI-RIB ROOF/SHEET PROFILE**



## **KSBPL HI-RIB REVERSE**



## **C-Z PROFILE**



## STANDARD SHEETING COLOR



## **STANDARD FLASHINGS & TRIMS**



# **STANDARD ACCESSORIES**

STANDARD SKY LIGHT PANEL DETAIL

# <figure>

ROOF MONITOR DETAIL



#### SECTION AT TURBOVENT PANEL



INDUSTRIAL LOUVER



RIDGE VENT



S TYPE FIXED LOUVERS



## **Sunrise Hi-Tech**



- Designed with Shearing beams ٠
- Project Location Mehsana

## **Nandigram Realtors**





#### **Project Highlights :**

- Building Area 8200 Sq. M
- Project Location Valsad

## Shivani Motors (Desai Infrastructure Pvt. Ltd.)



• Project Location - Surat

## **Lubigel (Distillation Plant & Process Plant)**



#### **Project Highlights :**

- Building Height 30m
- Mezzanine 6 Floors
- Project Location Savli, Vadodara



#### **Project Highlights :**

- Building Height 22m (G+4)
- Crane 8 Nos Mono Rail & 1 No 5MT
- Project Location Savli, Vadodara

## **Gokul Refoils and Sol