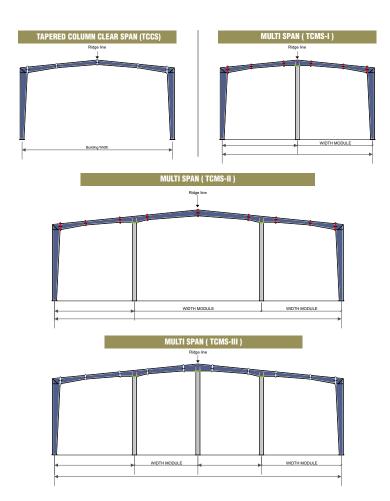

**SSR Profile Machine** 



**Sheet Slitting Machine** 



**Shot Blasting Machine** 



**CNC Punching Machine** 



**CNC Sheet Bending Machine** 



**Downtake Pipe Profile Machine** 



**Angle Profile Machine** 



**Downtake Elbow Machine** 



**Sheet Curving Machine** 



Anchor bolt Threading Machine

# **Major Machineries**

- CNC Oxy Fuel Plasma
- Automatic H-Beam Line
- C/Z Profile Machine
- Hi Rib Sheet Profile Machine
- SSR Profile Machine
- Sheet Slitting Machine
- Shot Blasting Machine
- CNC Punching Machine

- CNC Sheet Bending Machine
- Downtake Pipe Profile Machine
- Angle Profile Machine
- Downtake Elbow Machine
- Sheet Curving Machine
- Anchor bolt Threading Machine
- PHI Welding
  Plate Bending Machine
- SAG Angle / FBC Profile Machine

# **STANDARD TYPE OF FRAME**





## **MEZZANINE**

Mezzanine floors are very common in PEB buildings nowadays as they are suitable for various applications like office, storage, processing plant, etc. KSBPL mezzanine floor consists of galvanized deck sheet or chequered plate as per the requirement of the project. This may be installed with Gratings also for special applications. The typical framing system of the mezzanine consists of beams & Joists.





# CRANES







## **STAIRCASE**

## **ELEVATION - DOUBLE FLIGHT STAIRCASE**



### **ELEVATION - SINGLE FLIGHT STAIRCASE**







**JACK BEAM** 







BOTTOM CURVED FASCIA

BOTTOM & TOP CURVED FASCIA

#### PROJECTED FASCIA SIDE WALL DETAIL



#### FLUSH FASCIA SIDE WALL DETAIL



#### FLUSH FASCIA END WALL DETAIL





#### PROJECTED FASCIA END WALL DET.



#### PROJ