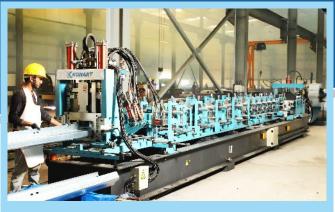

# **Manufacturing Unit**

**CNC Oxy Fuel Plasma** 

Automatic H-Beam Line

C/Z Profile Machine

Hi Rib Sheet Profile Machine

**SSR Profile Machine** 

**Sheet Slitting Machine** 

**Shot Blasting Machine** 

**CNC Punching Machine** 

**CNC Sheet Bending Machine** 

**Downtake Pipe Profile Machine** 

**Angle Profile Machine** 

**Downtake Elbow Machine** 

**Sheet Curving Machine** 

Anchor bolt Threading Machine

# **Major Machineries**

- CNC Oxy Fuel Plasma
- Automatic H-Beam Line
- C/Z Profile Machine
- Hi Rib Sheet Profile Machine
- SSR Profile Machine
- Sheet Slitting Machine
- Shot Blasting Machine
- CNC Punching Machine

- CNC Sheet Bending Machine
- Downtake Pipe Profile Machine
- Angle Profile Machine
- Downtake Elbow Machine
- Sheet Curving Machine
- Anchor bolt Threading Machine
- PHI Welding
  Plate Bending Machine
- SAG Angle / FBC Profile Machine