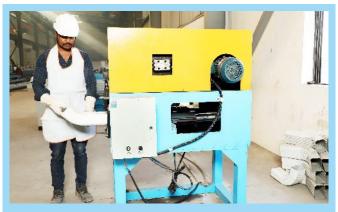

# **Manufacturing Unit**

**CNC Oxy Fuel Plasma** 

Automatic H-Beam Line

C/Z Profile Machine

Hi Rib Sheet Profile Machine

**SSR Profile Machine** 

**Sheet Slitting Machine** 

**Shot Blasting Machine** 

**CNC Punching Machine** 

**CNC Sheet Bending Machine** 

**Downtake Pipe Profile Machine** 

**Angle Profile Machine** 

**Downtake Elbow Machine** 

**Sheet Curving Machine** 

Anchor bolt Threading Machine

# **Major Machineries**

- CNC Oxy Fuel Plasma
- Automatic H-Beam Line
- C/Z Profile Machine
- Hi Rib Sheet Profile Machine
- SSR Profile Machine
- Sheet Slitting Machine
- Shot Blasting Machine
- CNC Punching Machine

- CNC Sheet Bending Machine
- Downtake Pipe Profile Machine
- Angle Profile Machine
- Downtake Elbow Machine
- Sheet Curving Machine
- Anchor bolt Threading Machine
- PHI Welding
  Plate Bending Machine
- SAG Angle / FBC Profile Machine