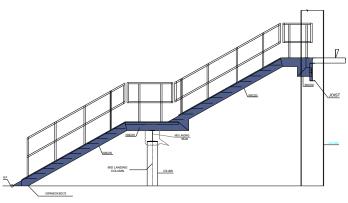

## **STAIRCASE**

### **ELEVATION - SINGLE FLIGHT STAIRCASE**

**JACK BEAM** 

BOTTOM CURVED FASCIA

BOTTOM & TOP CURVED FASCIA