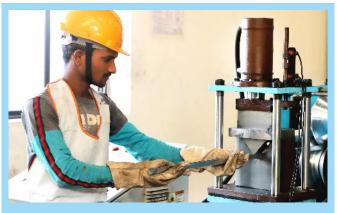

# **Manufacturing Unit**

**CNC Oxy Fuel Plasma** 

Automatic H-Beam Line

C/Z Profile Machine

Hi Rib Sheet Profile Machine

**SSR Profile Machine** 

**Sheet Slitting Machine** 

**Shot Blasting Machine** 

**CNC Punching Machine** 

**CNC Sheet Bending Machine** 

**Downtake Pipe Profile Machine** 

**Angle Profile Machine** 

**Downtake Elbow Machine** 

**Sheet Curving Machine** 

Anchor bolt Threading Machine

# **Major Machineries**

- CNC Oxy Fuel Plasma
- Automatic H-Beam Line
- C/Z Profile Machine
- Hi Rib Sheet Profile Machine
- SSR Profile Machine
- Sheet Slitting Machine
- Shot Blasting Machine
- CNC Punching Machine

- CNC Sheet Bending Machine
- Downtake Pipe Profile Machine
- Angle Profile Machine
- Downtake Elbow Machine
- Sheet Curving Machine
- Anchor bolt Threading Machine
- PHI Welding
  Plate Bending Machine
- SAG Angle / FBC Profile Machine