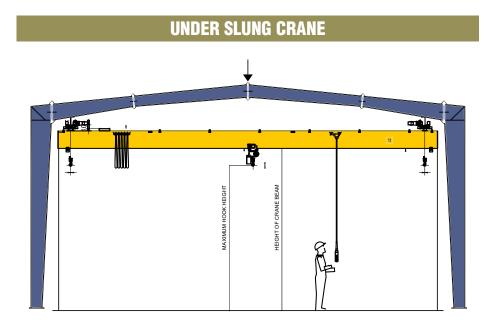

Profile Machine
- Sheet Slitting Machine
- Shot Blasting Machine
- CNC Punching Machine

- CNC Sheet Bending Machine
- Downtake Pipe Profile Machine
- Angle Profile Machine
- Downtake Elbow Machine
- Sheet Curving Machine
- Anchor bolt Threading Machine
- PHI Welding
  Plate Bending Machine
- SAG Angle / FBC Profile Machine

# **STANDARD TYPE OF FRAME**





## **MEZZANINE**

Mezzanine floors are very common in PEB buildings nowadays as they are suitable for various applications like office, storage, processing plant, etc. KSBPL mezzanine floor consists of galvanized deck sheet or chequered plate as per the requirement of the project. This may be installed with Gratings also for special applications. The typical framing system of the mezzanine consists of beams & Joists.





# CRANES







## **STAIRCASE**

## **ELEVATION - DOUBLE FLIGHT STAIRCASE**



### **ELEVATION - SINGLE FLIGHT STAIRCASE**







**JACK BEAM** 







BOTTOM CURVED FASCIA

BOTTOM & TOP CURVED FASCIA

#### PROJECTED FASCIA SIDE WALL DETAIL



#### FLUSH FASCIA SIDE WALL DETAIL



#### FLUSH FASCIA END WALL DETAIL





#### PROJECTED FASCIA END WALL DET.



#### PROJECTED FASCIA WITH EAVE GUTTER



# **SHEETING PROFILE**

## **STANDING SEAM SHEET PROFILE**



## **KSBPL HI-RIB ROOF/SHEET PROFILE**



## **KSBPL HI-RIB REVERSE**



## **C-Z PROFILE**



## STANDARD SHEETING COLOR



## **STANDARD FLASHINGS & TRIMS**



# **STANDARD ACCESSORIES**

STANDARD SKY LIGHT PANEL DETAIL

# <figure>

ROOF MONITOR DETAIL



#### SECTION AT TURBOVENT PANEL



INDUSTRIAL LOUVER



RIDGE VENT



S TYPE FIXED LOUVER