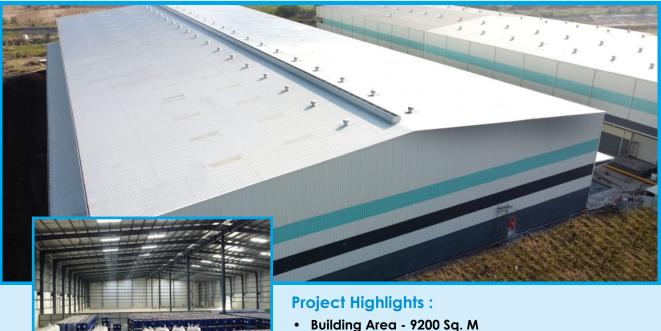

#### **Project Highlights :**

- Building Area 8200 Sq. M
- Project Location Valsad