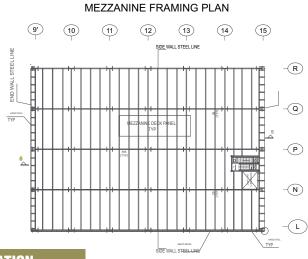

## **MEZZANINE**

Mezzanine floors are very common in PEB buildings nowadays as they are suitable for various applications like office, storage, processing plant, etc. KSBPL mezzanine floor consists of galvanized deck sheet or chequered plate as per the requirement of the project. This may be installed with Gratings also for special applications. The typical framing system of the mezzanine consists of beams & Joists.